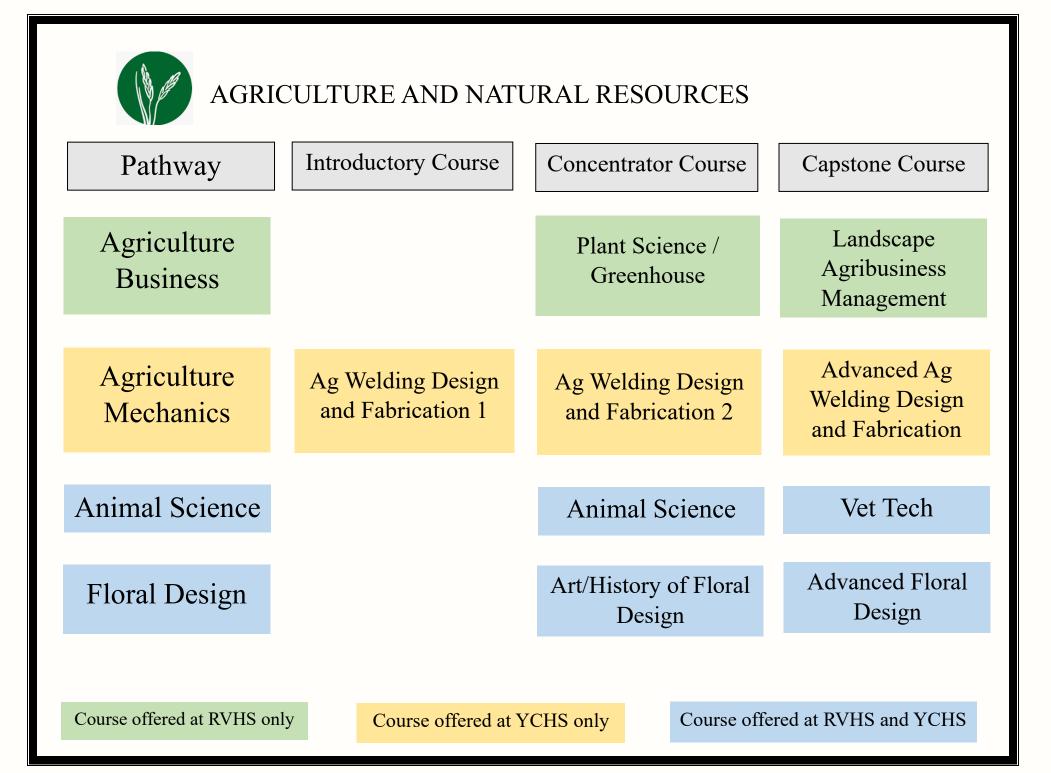

# 2023-24 YCUSD CTE PATHWAYS







#### ARTS MEDIA AND ENTERTAINMENT

|                                |                        | Concentrator Course         | Capstone Course                 |
|--------------------------------|------------------------|-----------------------------|---------------------------------|
| Film / Video<br>Production     |                        | Video Composition           | Advanced Video<br>Composition   |
| Game Design<br>and Integration | Video Game<br>Design 1 | Intermediate Game<br>Design |                                 |
| Visual /<br>Commercial Art     | *Career Expo           | Digital Photography         | Advanced Digital<br>Photography |

\*Recommended, but not required

Course offered at RVHS only

Course offered at YCHS only

Course offered at RVHS and YCHS





#### EDUCATI